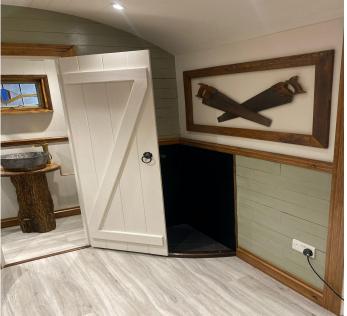

All of our huts are handmade by our team of time served craftsmen. Built using the finest quality and responsibly sourced materials for long lasting durability. A variety of materials can be used to achieve your desired finish.

Here at Harbourside Huts our team have a keen eye for recycling and repurposing materials. Not only does that reduce our impact on the environment but can create a beautiful and unique look to your hut.

The possibilities are endless!

Our shepherds hut's are designed and built to truly reflect the original huts used by shepherds since the 15th century to tend to their flocks during lambing season.

Over recent years they have been transformed to provide a variety of uses, from holiday lets to an extra room for your house.