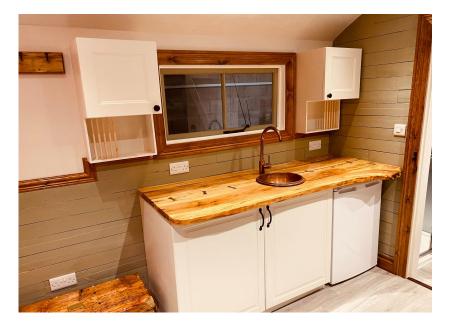

All of our huts are handmade by our team of time served craftsmen. Built using the finest quality and responsibly sourced materials for long lasting durability. A variety of materials can be used to achieve your desired finish.

Here at Harbourside Huts our team have a keen eye for recycling and repurposing materials. Not only does that reduce our impact on the environment but can create a beautiful and unique look to your hut.

Our huts can be built to any size and specification and tailored to suit your needs. Our team will work with you to design your dream hut from conception to completion

As standard all of our huts are framed with responsibly sourced timber and fully insulated. They can be powered by environmentally friendly renewable energy sources or connected directly to mains services.