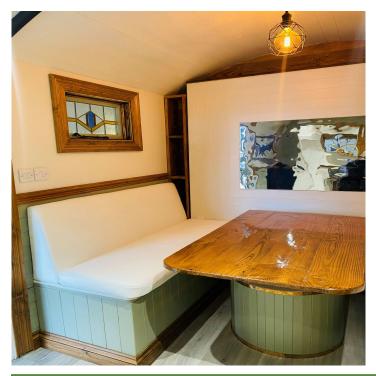

Here at Harbourside Huts our team have a keen eye for recycling and repurposing materials. Not only does that reduce our impact on the environment but can create a beautiful and unique look to your hut.

Our huts can be built to any size and specification and tailored to suit your needs. Our team will work with you to design your dream hut from conception to completion

As standard all of our huts are framed with responsibly sourced timber and fully insulated. They can be powered by environmentally friendly renewable energy sources or connected directly to mains services.