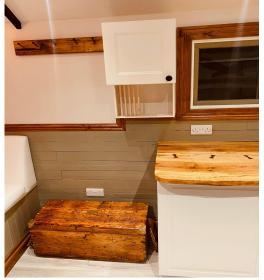

All of our huts are handmade by our team of time served craftsmen. Built using the finest quality and responsibly sourced materials for long lasting durability. A variety of materials can be used to achieve your desired finish.

Here at Harbourside Huts our team have a keen eye for recycling and repurposing materials. Not only does that reduce our impact on the environment but can create a beautiful and unique look to your hut.

Our huts can be built to any size and specification and tailored to suit your needs. Our team will work with you to design your dream hut from conception to completion

As standard all of our huts are framed with responsibly sourced timber and fully insulated. They can be powered by environmentally friendly renewable energy sources or connected directly to mains services.