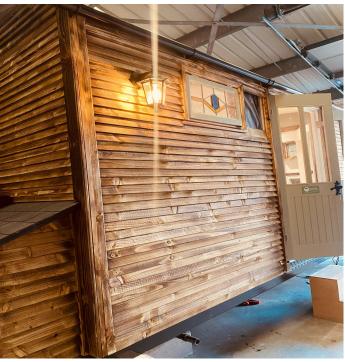

All of our huts are handmade by our team of time served craftsmen. Built using the finest quality and responsibly sourced materials for long lasting durability. A variety of materials can be used to achieve your desired finish.

Here at Harbourside Huts our team have a keen eye for recycling and repurposing materials. Not only does that reduce our impact on the environment but can create a beautiful and unique look to your hut.

The possibilities are endless!

Our shepherds hut's are designed and built to truly reflect the original huts used by shepherds since the 15th century to tend to their flocks during lambing season.

Over recent years they have been transformed to provide a variety of uses, from holiday lets to an extra room for your house.

Traditionally on wheels, they need little or no planning permission and are a popular choice for those wishing to offer secluded holidays which makes them a great investment opportunity.

Please feel free to contact Rob or John to discuss your requirements, or even arrange a visit to our workshop.