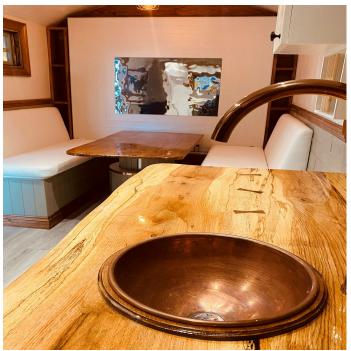

All of our huts are handmade by our team of time served craftsmen. Built using the finest quality and responsibly sourced materials for long lasting durability. A variety of materials can be used to achieve your desired finish.

Here at Harbourside Huts our team have a keen eye for recycling and repurposing materials. Not only does that reduce our impact on the environment but can create a beautiful and unique look to your hut.

The possibilities are endless!

Our shepherds hut's are designed and built to truly reflect the original huts used by shepherds since the 15th century to tend to their flocks during lambing season.

Over recent years they have been transformed to provide a variety of uses, from holiday lets to an extra room for your house.